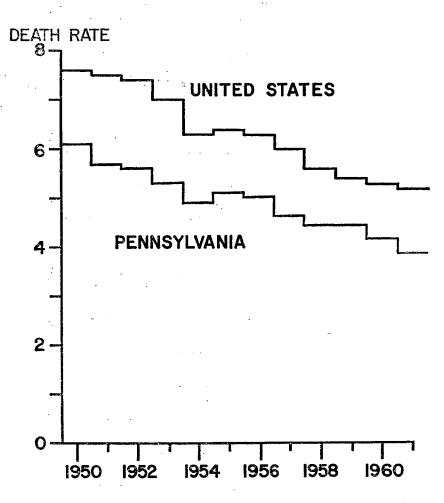

Chart I shows for the United States and Pennsylvania, the number of traffic deaths per year per 100 million motor vehicle miles for the period 1950 to 1961. Examination of the chart shows:

<sup>&</sup>lt;sup>8</sup> See, e.g., American Journal of Public Health, VOL. 47, (Supplement, 1957).

- 1. Throughout the period 1950-1961, Pennsylvania death rates have been lower than United States death rates.
- 2. The pattern of Pennsylvania death rates has been similar to the pattern of United States death rates.

Chart I

NUMBER OF TRAFFIC DEATHS PER YEAR
PER 100 MILLION MOTOR VEHICLE MILES
PENNSYLVANIA AND UNITED STATES

1950-1961

SOURCE: National Safety Council, Accident Facts, 1952-1962 editions, (Chicago, Illinois).