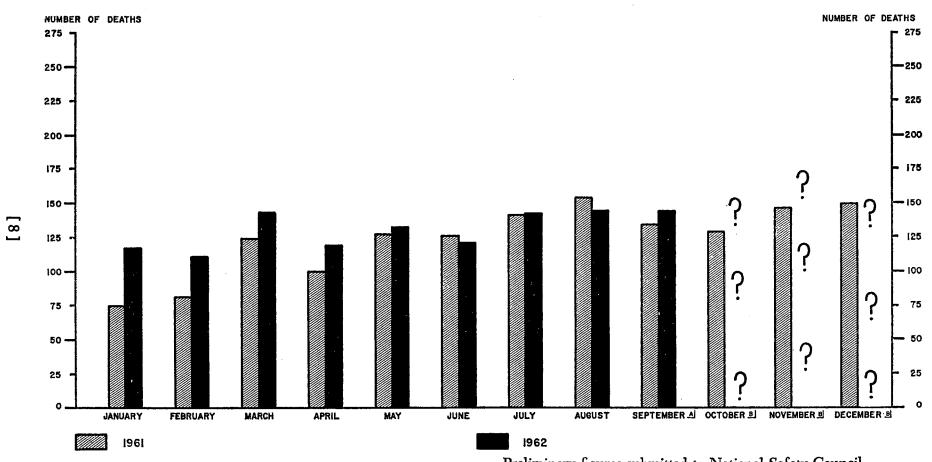

Chart II NUMBER OF PENNSYLVANIA TRAFFIC DEATHS BY MONTH 1961 AND 1962

A Preliminary figures submitted to National Safety Council.

SOURCE: National Safety Council, Traffic Safety, May-December, 1962 (Chicago, Illinois).

No information submitted to National Safety Council.

Chart II shows on a monthly basis, to the extent that data are available, the number of Pennsylvania traffic deaths for 1961 and 1962. Examination of the chart shows that the monthly death toll was greater in 1962 than 1961 except for the months of June and August.

As of October 1, 1961, the total number of traffic deaths on Pennsylvania highways was 1,062. The comparable figure for 1962 was 1,173. The death toll for the remainder of 1962 is conjectural.

For 1961, the last year for which complete figures are available, the total number of accidental deaths was 4,662. Of this total 1,486 (32 percent) were due to motor vehicle traffic accidents, 1,464 (31 percent) occurred in the home, and 345 (7 percent) occurred at work.